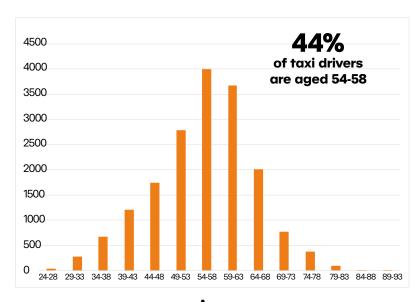

#### Gender

\*8,733 licensed taxis are zero emission capable (ZEC) (electric taxis they are technically hybrids as they have a small petrol generator which helps relieve range anxiety).

Age