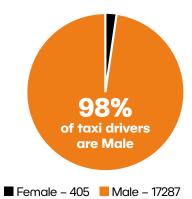

#### Gender

\*8,733 licensed taxis are zero emission capable (ZEC) (electric taxis they are technically hybrids as they have a small petrol generator which helps relieve range anxiety).

Age